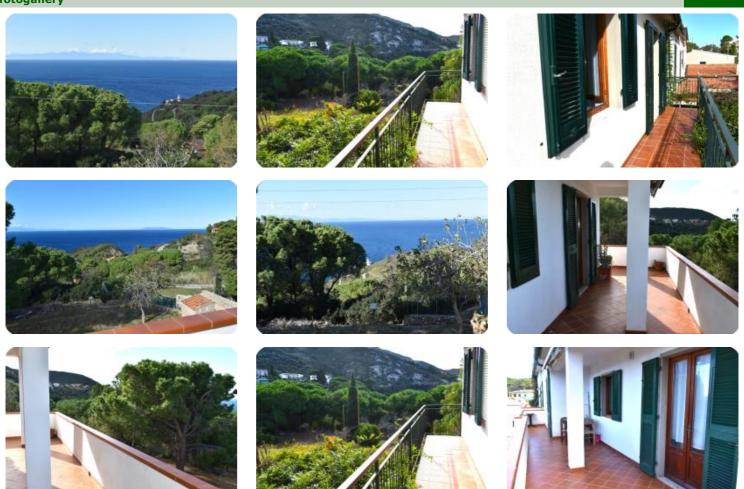

## Indipendente - cod.S1020 - Patresi Negotiation in agency

In the characteristic village of Patresi, detached house on two levels with three-room apartment on the ground floor composed of living room - kitchen, two bedrooms, bathroom and hallway. On the upper floor, also accessible via an independent external staircase, it consists of a large living room with kitchenette, bedroom, bathroom and closet. The property has terraces on the back facing the sea with a splendid view of the lighthouse and the Patresi sunset, parking space, heating with photovoltaic panels and gas boiler. Possibility to purchase the adjacent land.

## fotogallery